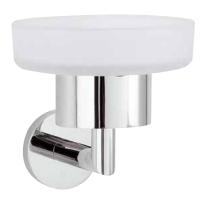

## Tecno Line Soap Dish

Covered screws Frosted glass Material: brass

| Code   | Version | $W \times H \times D$ in mm |
|--------|---------|-----------------------------|
| 710012 | chrome  | 118 x 117 x 128             |