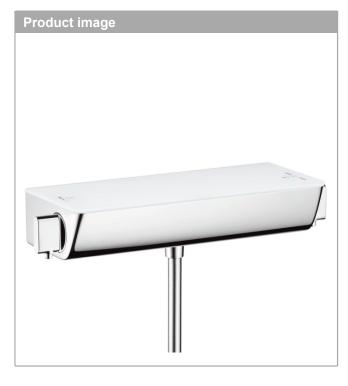

## **Ecostat Select**

Ecostat Select thermostatic shower mixer for exposed fitting

Surfaces: white/chrome Art. no.: 13161400