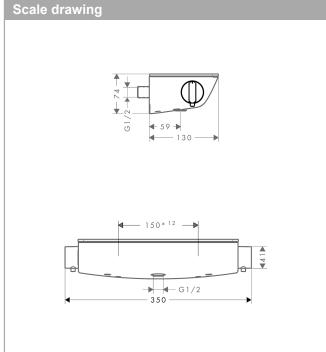

## product features

- · designed to run 1 outlet
- · thermostat cartridge, ceramic valve 180°
- · safety stop at 40°C
- · maximum temperature can be adjusted on installation
- · flow rate: 30 l/min
- · flow rate hand shower connection at 3 bar: 30 l/min
- · operating pressure: min. 1 bar / max. 10 bar
- · shelf made of safety glass
- · Shelf colour: chrome or white
- Ecostop button limits the water consumption to 10 l/ min
- · with isolated water conduction
- · non-return valve
- · dirt filter included
- · centre distance: 150 mm ± 12 mm
- exposed design allows easy installation, all working parts are outside of the wall
- $\cdot$  in case of installation on existing G  $1\!\!/_{\!2}$  connections, adaptor no. 02026000 must be used
- · noise class: I
- flow rate class: B
- · WRAS 1301321