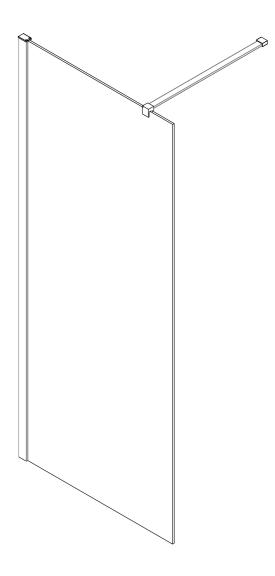

## ◆ Assembly Drawing

- [1] 1xProfile Cover Cap[2] 5xWall Plugs[3] 4xScrews M4x30

- [4] 1xWater Deflector [5] 1xWall Post

- [6] 1xFixed Panel[7] 1xBracket
- [8] 2xScrews M4x16
- [9] 1xBar Fastener [10] 1xWall Connect Clip [11] 1xScrew M4x35