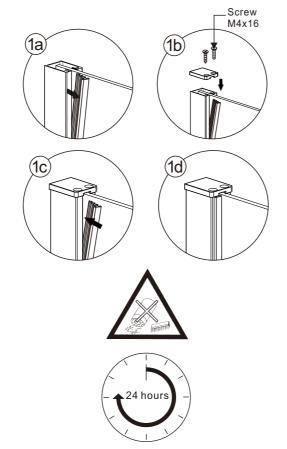

be used. Care should be taken to avoid contact with strong chemicals such as organic solvents and strippers.

Glass cleaners can be used but with caution, if in doubt contact the manufacturer of the cleaner in question.

Please keep these instructions for aftercare and customer service details.

#### **IMPORTANT:**

- 1. Please ensure that the side of the glass panel coated with easy clean treatment (logo side) is positioned on the showering side.
- 2. Please ensure that the sides of the glass panel with frost treatment are positioned facing outwards on non-showering side.
- To prevent damage and protect treatments, please use cleaners with PH value between 6.5-9 only

### **Tools Required**





This product is heavy and may require two people to install.







## Step 3



## Step 4





Allow 24 hours for silicone to dry before use.

## ◆ Box Contents

| [1] 1xInstallation<br>Instruction.                                              |          |
|---------------------------------------------------------------------------------|----------|
| [2] 4xWall Plugs. 4xScrews M4x30.                                               |          |
| [3] 1xWater Deflector.                                                          |          |
| [4] 1xProfile Cover Cap. 2xScrew M4x16                                          |          |
| [5] 1xBracket. 1xBar Fastener. 1xWall Connect Clip. 1xWall Plug. 1xScrew M4x35. |          |
| [6] 1xWall Post.                                                                | <u> </u> |
| [7] 1xFixed Panel.