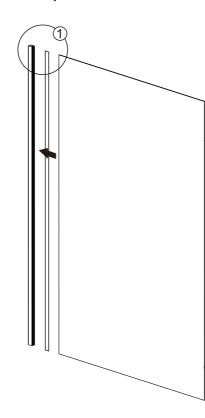

|
| [3] 1xWater Deflector.                                                          |          |
| [4] 1xProfile Cover Cap. 2xScrew M4x16                                          |          |
| [5] 1xBracket. 1xBar Fastener. 1xWall Connect Clip. 1xWall Plug. 1xScrew M4x35. |          |
| [6] 1xWall Post.                                                                | <u> </u> |
| [7] 1xFixed Panel.                                                              |          |

## ◆ Assembly Drawing



- [1] 1xProfile Cover Cap[2] 5xWall Plugs[3] 4xScrews M4x30

- [4] 1xWater Deflector [5] 1xWall Post

- [6] 1xFixed Panel[7] 1xBracket
- [8] 2xScrews M4x16
- [9] 1xBar Fastener [10] 1xWall Connect Clip [11] 1xScrew M4x35

# ◆ Installation Steps

## Step 1





Screw M4x30

Ф6mm

Step 2





View from inside