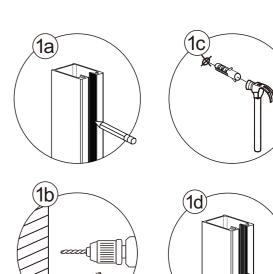

|          |
| [3] 1xWater Deflector.                                                          |          |
| [4] 1xProfile Cover Cap. 2xScrew M4x16                                          |          |
| [5] 1xBracket. 1xBar Fastener. 1xWall Connect Clip. 1xWall Plug. 1xScrew M4x35. |          |
| [6] 1xWall Post.                                                                | <u> </u> |
| [7] 1xFixed Panel.                                                              |          |

## ◆ Assembly Drawing



- [1] 1xProfile Cover Cap[2] 5xWall Plugs[3] 4xScrews M4x30

- [4] 1xWater Deflector [5] 1xWall Post

- [6] 1xFixed Panel[7] 1xBracket
- [8] 2xScrews M4x16
- [9] 1xBar Fastener [10] 1xWall Connect Clip [11] 1xScrew M4x35

# ◆ Installation Steps

## Step 1





Screw M4x30

Ф6mm

Step 2





View from inside