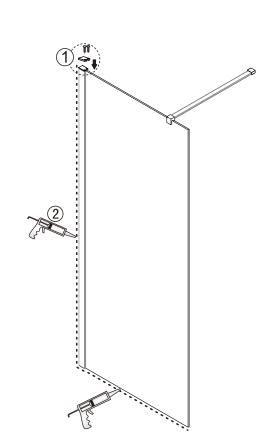

t be used. Care should be taken to avoid contact with strong chemicals such as organic solvents and strippers.

Glass cleaners can be used but with caution, if in doubt contact the manufacturer of the cleaner in question.

Please keep these instructions for aftercare and customer service details.

#### **IMPORTANT:**

- 1. Please ensure that the side of the glass panel coated with easy clean treatment (logo side) is positioned on the showering side.
- 2. Please ensure that the sides of the glass panel with frost treatment are positioned facing outwards on non-showering side.
- To prevent damage and protect treatments, please use cleaners with PH value between 6.5-9 only

### **Tools Required**





This product is heavy and may require two people to install.







## Step 3



## Step 4





Allow 24 hours for silicone to dry before use.

## ◆ Box Contents

| [1] 1xInstallation<br>Instruction.                                              |          |
|---------------------------------------------------------------------------------|----------|
| [2] 4xWall Plugs. 4xScrews M4x30.                                               |          |
| [3] 1xWater Deflector.                                                          |          |
| [4] 1xProfile Cover Cap. 2xScrew M4x16                                          |          |
| [5] 1xBracket. 1xBar Fastener. 1xWall Connect Clip. 1xWall Plug. 1xScrew M4x35. |          |
| [6] 1xWall Post.                                                                | <u> </u> |
| [7] 1xFixed Panel.