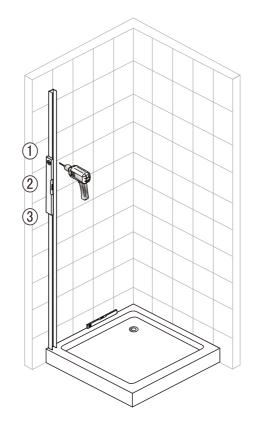

|          |
| [3] 1xWater Deflector.                                                          |          |
| [4] 1xProfile Cover Cap. 2xScrew M4x16                                          |          |
| [5] 1xBracket. 1xBar Fastener. 1xWall Connect Clip. 1xWall Plug. 1xScrew M4x35. |          |
| [6] 1xWall Post.                                                                | <u> </u> |
| [7] 1xFixed Panel.                                                              |          |

## ◆ Assembly Drawing



- [1] 1xProfile Cover Cap[2] 5xWall Plugs[3] 4xScrews M4x30

- [4] 1xWater Deflector [5] 1xWall Post

- [6] 1xFixed Panel[7] 1xBracket
- [8] 2xScrews M4x16
- [9] 1xBar Fastener [10] 1xWall Connect Clip [11] 1xScrew M4x35

# ◆ Installation Steps

## Step 1





Screw M4x30

Ф6mm

Step 2





View from inside