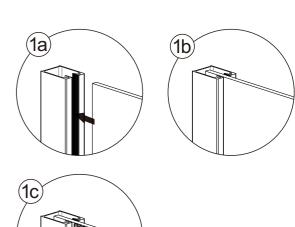

|
| [3] 1xWater Deflector.                                                          |          |
| [4] 1xProfile Cover Cap. 2xScrew M4x16                                          |          |
| [5] 1xBracket. 1xBar Fastener. 1xWall Connect Clip. 1xWall Plug. 1xScrew M4x35. |          |
| [6] 1xWall Post.                                                                | <u> </u> |
| [7] 1xFixed Panel.                                                              |          |

## ◆ Assembly Drawing



- [1] 1xProfile Cover Cap[2] 5xWall Plugs[3] 4xScrews M4x30

- [4] 1xWater Deflector [5] 1xWall Post

- [6] 1xFixed Panel[7] 1xBracket
- [8] 2xScrews M4x16
- [9] 1xBar Fastener [10] 1xWall Connect Clip [11] 1xScrew M4x35

# ◆ Installation Steps

## Step 1





Screw M4x30

Ф6mm

Step 2





View from inside