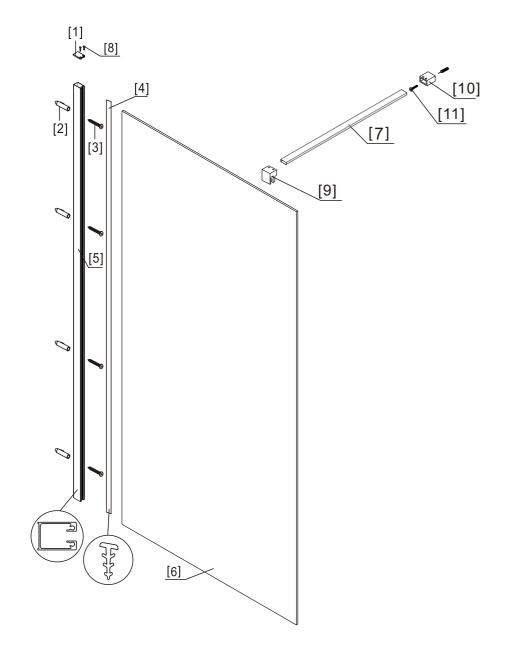

## ◆ Box Contents

| [1] 1xInstallation<br>Instruction.                                              |          |
|---------------------------------------------------------------------------------|----------|
| [2] 4xWall Plugs. 4xScrews M4x30.                                               |          |
| [3] 1xWater Deflector.                                                          |          |
| [4] 1xProfile Cover Cap. 2xScrew M4x16                                          |          |
| [5] 1xBracket. 1xBar Fastener. 1xWall Connect Clip. 1xWall Plug. 1xScrew M4x35. |          |
| [6] 1xWall Post.                                                                | <u> </u> |
| [7] 1xFixed Panel.                                                              |          |

## ◆ Assembly Drawing

- [1] 1xProfile Cover Cap[2] 5xWall Plugs[3] 4xScrews M4x30

- [4] 1xWater Deflector [5] 1xWall Post

- [6] 1xFixed Panel[7] 1xBracket
- [8] 2xScrews M4x16
- [9] 1xBar Fastener [10] 1xWall Connect Clip [11] 1xScrew M4x35