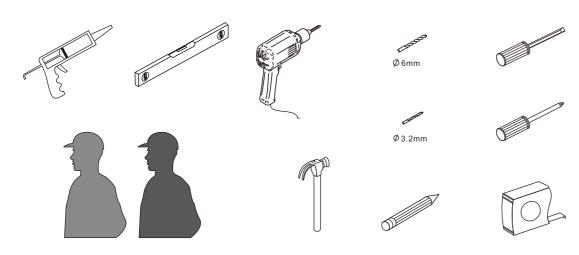

### **Tools Required**

This product is heavy and may require two people to install.