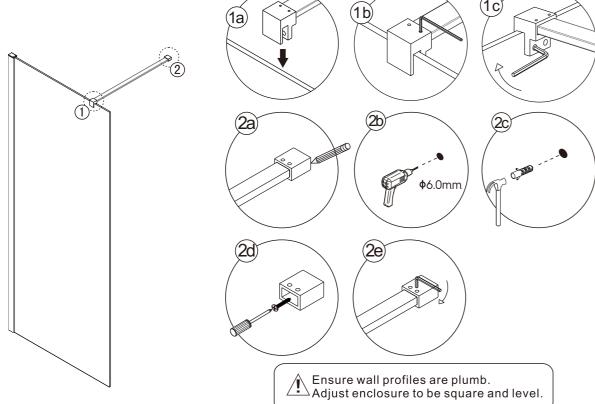

ure should not be used. Care should be taken to avoid contact with strong chemicals such as organic solvents and strippers.

Glass cleaners can be used but with caution, if in doubt contact the manufacturer of the cleaner in question.

Please keep these instructions for aftercare and customer service details.

#### **IMPORTANT:**

- 1. Please ensure that the side of the glass panel coated with easy clean treatment (logo side) is positioned on the showering side.
- 2. Please ensure that the sides of the glass panel with frost treatment are positioned facing outwards on non-showering side.
- To prevent damage and protect treatments, please use cleaners with PH value between 6.5-9 only

### **Tools Required**





This product is heavy and may require two people to install.







## Step 3



## Step 4





Allow 24 hours for silicone to dry before use.

## ◆ Box Contents

| [1] 1xInstallation<br>Instruction.                                              |          |
|---------------------------------------------------------------------------------|----------|
| [2] 4xWall Plugs. 4xScrews M4x30.                                               |          |
| [3] 1xWater Deflector.                                                          |          |
| [4] 1xProfile Cover Cap. 2xScrew M4x16                                          |          |
| [5] 1xBracket. 1xBar Fastener. 1xWall Connect Clip. 1xWall Plug. 1xScrew M4x35. |          |
| [6] 1xWall Post.                                                                | <u> </u> |
| [7] 1xFixed Panel.