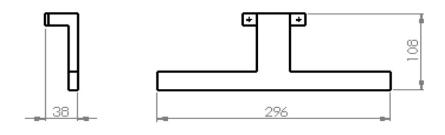

## SKU 933120

| Type of lighting        | LED lighting                                |
|-------------------------|---------------------------------------------|
| Fixation                | Mirror and cabinet fixation                 |
| Version                 | Length 300 mm                               |
| Material                | Plastic                                     |
|                         |                                             |
| Watt                    | 4.4W                                        |
| <u>Kelvin</u>           | 4000 K                                      |
| <u>Lumen</u>            | 215 Lumen                                   |
| Volt                    | 220-240V                                    |
| <u>IP value</u>         | IP44                                        |
|                         |                                             |
| Length connection cable | 300 mm                                      |
| Transformer             | Directly on the net – no transformer needed |
|                         |                                             |
| Warranty                | 5 years                                     |