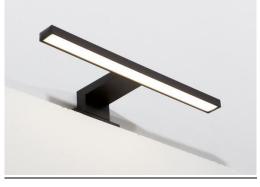

## LUX NERO - 300 MM - BLACK







## SKU 933120





## LUX NERO - 300 MM - BLACK

## SKU 933120

| Type of lighting        | LED lighting                                |
|-------------------------|---------------------------------------------|
| Fixation                | Mirror and cabinet fixation                 |
| Version                 | Length 300 mm                               |
| Material                | Plastic                                     |
|                         |                                             |
| Watt                    | 4.4W                                        |
| <u>Kelvin</u>           | 4000 K                                      |
| <u>Lumen</u>            | 215 Lumen                                   |
| Volt                    | 220-240V