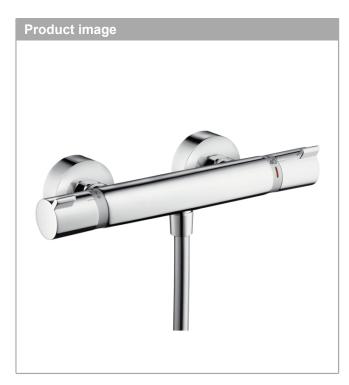

## Ecostat

Ecostat comfort thermostatic shower mixer for exposed fitting Surfaces: chrome Art. no. : 13116000

## product features

- · designed to run 1 outlet
- · thermostat cartridge, ceramic valve 180°
- safety stop at 40°C
- maximum temperature can be adjusted on installation
- · flow rate hand shower connection at 3 bar: 30 l/min
- · operating pressure: min. 1 bar / max. 10 bar
- Ecostop button limits the water consumption to 10 l/ min
- · non-return valve
- · centre distance: 150 mm ± 12 mm
- exposed design allows easy installation, all working parts are outside of the wall
- · noise class: I
- · flow rate class: B
- · WRAS 1301324