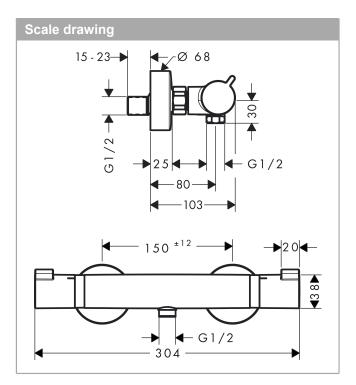

## product features

- · designed to run 1 outlet
- · thermostat cartridge, ceramic valve 180°
- safety stop at 40°C
- maximum temperature can be adjusted on installation
- · flow rate hand shower connection at 3 bar: 30 l/min
- · operating pressure: min. 1 bar / max. 10 bar
- Ecostop button limits the water consumption to 10 l/ min
- · non-return valve
- · centre distance: 150 mm ± 12 mm
- exposed design allows easy installation, all working parts are outside of the wall
- · noise class: I
- · flow rate class: B
- · WRAS 1301324