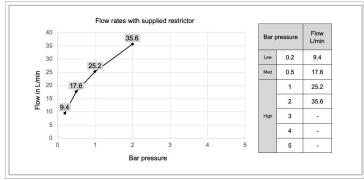

| HEADWORK        | Thermo cartridge + flow control/s |
|-----------------|-----------------------------------|
| CONNECTIONS     | G3/4"                             |
| UK APPROVALS    | WRAS*                             |
| OTHER APPROVALS | TMV2                              |
| WARRANTY        | 15 Years (5 on cartridges)        |