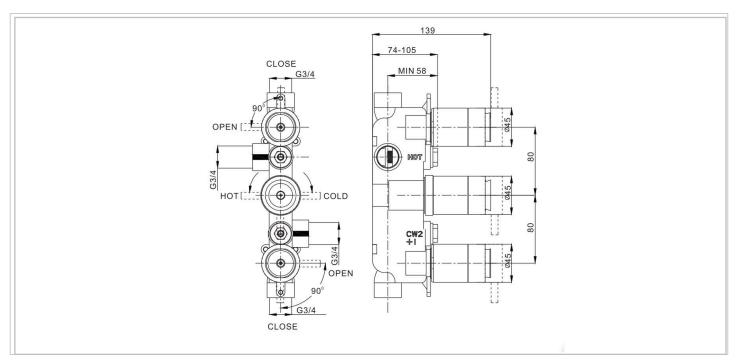

| HEADWORK        | Thermo cartridge + flow control/s |
|-----------------|-----------------------------------|
| CONNECTIONS     | G3/4"                             |
| UK APPROVALS    | WRAS*                             |
| OTHER APPROVALS | TMV2                              |
| WARRANTY        | 15 Years (5 on cartridges)        |