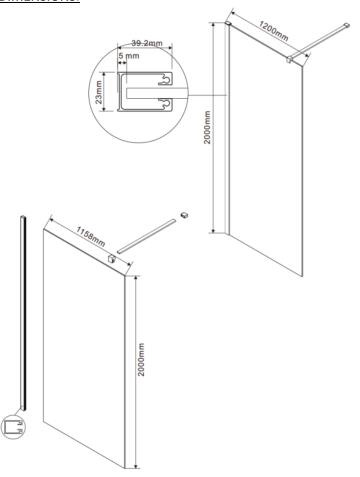

## **DIMENSIONS**:

| Shower Enclosures | Fixed panel for walk-in shower           |  |
|-------------------|------------------------------------------|--|
| Profile Material  | Aluminium                                |  |
| Profile Finish    | Black                                    |  |
| Adjustable        | 1163-1188 mm                             |  |
| Glass Finish      | Transparent safety glass                 |  |
| Glass Thickness   | 8 mm                                     |  |
| Glass Treatment   | Easy clean – anti-limescale              |  |
| Combinations      | Can be combined with another fixed panel |  |
| Reversible        | Yes                                      |  |
| Handle            | No                                       |  |
| Fixation set      | Yes                                      |  |
| Certificate       | CE                                       |  |
| Net Weight        | 51.50 kg                                 |  |
| Warranty          | 5 years                                  |  |
| Extra             | Including stabilisation bar              |  |