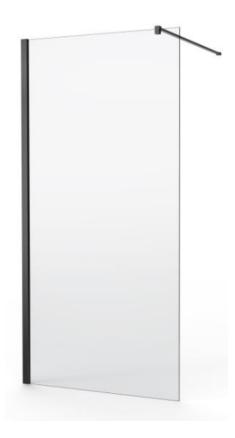

## WALK IN - FIXED PANEL FOR WALK-IN SHOWER - 120 X 200 CM - BLACK

SKU 228026

## **DIMENSIONS**:

| Shower Enclosures | Fixed panel for walk-in shower           |  |
|-------------------|------------------------------------------|--|
| Profile Material  | Aluminium                                |  |
| Profile Finish    | Black                                    |  |
| Adjustable        | 1163-1188 mm                             |  |
| Glass Finish      | Transparent safety glass                 |  |
| Glass Thickness   | 8 mm                                     |  |
| Glass Treatment   | Easy clean – anti-limescale              |  |
| Combinations      | Can be combined with another fixed panel |  |
| Reversible        | Yes                                      |  |
| Handle            | No                                       |  |
| Fixation set      | Yes                                      |  |
| Certificate       | CE                                       |  |
| Net Weight        | 51.50 kg                                 |  |
| Warranty          | 5 years                                  |  |
| Extra             | Including stabilisation bar              |  |