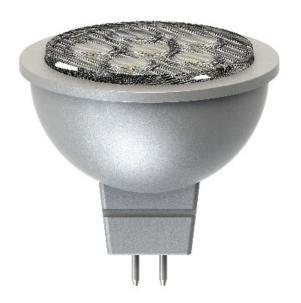

# **Product data**

| Product Code             | 93018422  |
|--------------------------|-----------|
| Bulb Shape               | Reflector |
| Bulb Finish              | Silver    |
| Bulb Diameter [mm]       | 50        |
| Nominal Length [mm]      | 47.5      |
| Net weight per piece [g] | 58        |
| Brand                    | GE BX     |
| Cap/Base                 | MR16      |