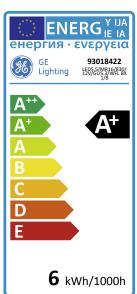

### Performance data

| Nominal beam angle [°]                           | 35    |
|--------------------------------------------------|-------|
| Nominal center beam candlepower (CBCP) [cd]      | 1100  |
| Weighted energy consumption [kWh/1000h]          | 5.5   |
| Useful lumens (at 90° cone) [lm]                 | 400   |
| Energy efficiency class (EEC)                    | A+    |
| Rated life L70/B50 [h]                           | 25000 |
| Power factor                                     | 0.9   |
| Nominal correlated colour temperature (CCT) [K]] | 3000  |
| Nominal lumens [lm]                              | 430   |
| Colour Rendering Index (CRI) [Ra]                | 80    |
|                                                  |       |