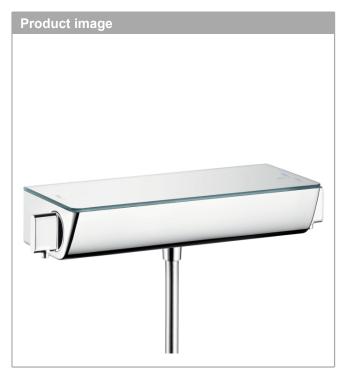

### Ecostat Select thermostatic shower mixer for exposed fitting

Surfaces: chrome Art. no.: 13161000

#### product features

- · designed to run 1 outlet
- · thermostat cartridge, ceramic valve 180°
- · safety stop at 40°C
- · maximum temperature can be adjusted on installation
- · flow rate: 30 l/min
- · flow rate hand shower connection at 3 bar: 30 l/min
- · operating pressure: min. 1 bar / max. 10 bar
- · shelf made of safety glass
- · Shelf colour: chrome or white
- Ecostop button limits the water consumption to 10 l/ min
- · with isolated water conduction
- · non-return valve
- · dirt filter included
- · centre distance: 150 mm ± 12 mm
- exposed design allows easy installation, all working parts are outside of the wall
- $\cdot$  in case of installation on existing G  $1\!\!/_{\!2}$  connections, adaptor no. 02026000 must be used
- · noise class: I
- · flow rate class: B
- · WRAS 1301321