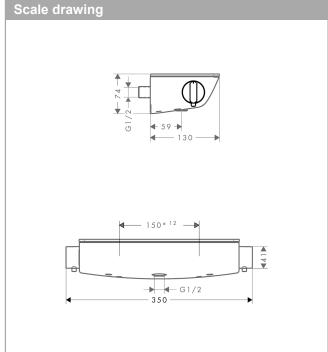

#### product features

- · designed to run 1 outlet
- · thermostat cartridge, ceramic valve 180°
- · safety stop at 40°C
- · maximum temperature can be adjusted on installation
- · flow rate: 30 l/min
- · flow rate hand shower connection at 3 bar: 30 l/min
- · operating pressure: min. 1 bar / max. 10 bar
- · shelf made of safety glass
- · Shelf colour: chrome or white
- Ecostop button limits the water consumption to 10 l/ min
- · with isolated water conduction
- · non-return valve
- · dirt filter included
- · centre distance: 150 mm ± 12 mm
- exposed design allows easy installation, all working parts are outside of the wall
- $\cdot$  in case of installation on existing G  $1\!\!/_{\!2}$  connections, adaptor no. 02026000 must be used
- · noise class: I
- · flow rate class: B
- · WRAS 1301321