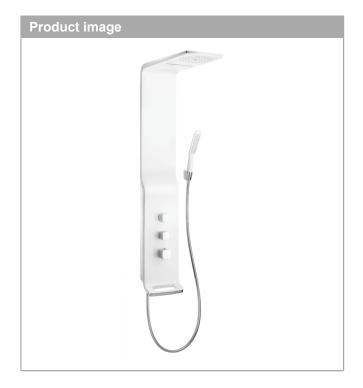

#### Raindance

Raindance Shower panel Lift for exposed fitting Surfaces: white/chrome Art. no.: 27008400

### Raindance

Raindance Shower panel Lift for exposed fitting Surfaces: white/chrome Art. no.: 27008400

# hansgrohe

Raindance

Raindance Shower panel Lift for exposed fitting Surfaces: white/chrome Art. no.: 27008400