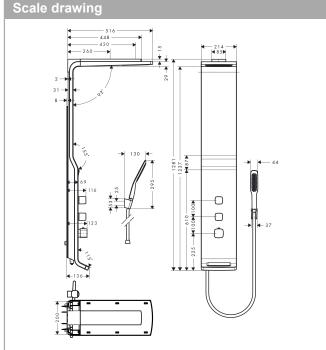

### product features

· overhead shower Raindance S 180 Air

shower head size: 180 mm
shower arm length: 420 mm
height adjustment: 200 mm

· spray type (overhead shower): RainAir, wide flood iet

flow rate RainAir (at 3 bar): 14 l/min
flow rate flood jet (at 3 bar): 17 l/min

· operating pressure: min. 2.2 bar / max. 10 bar

· scald protection at 40°

· adjustable hot water limitation

· isolated water conduction

· centre distance: 150 mm ± 12 mm

Connection thread ½"

· site: wall

 exposed design allows easy installation, all working parts are outside of the wall