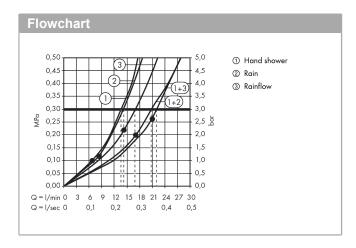

### product features

· overhead shower Raindance S 180 Air

shower head size: 180 mm
shower arm length: 420 mm
height adjustment: 200 mm

· spray type (overhead shower): RainAir, wide flood iet

flow rate RainAir (at 3 bar): 14 l/min
flow rate flood jet (at 3 bar): 17 l/min

· operating pressure: min. 2.2 bar / max. 10 bar

· scald protection at 40°

· adjustable hot water limitation

· isolated water conduction

· centre distance: 150 mm ± 12 mm

Connection thread ½"

· site: wall

 exposed design allows easy installation, all working parts are outside of the wall