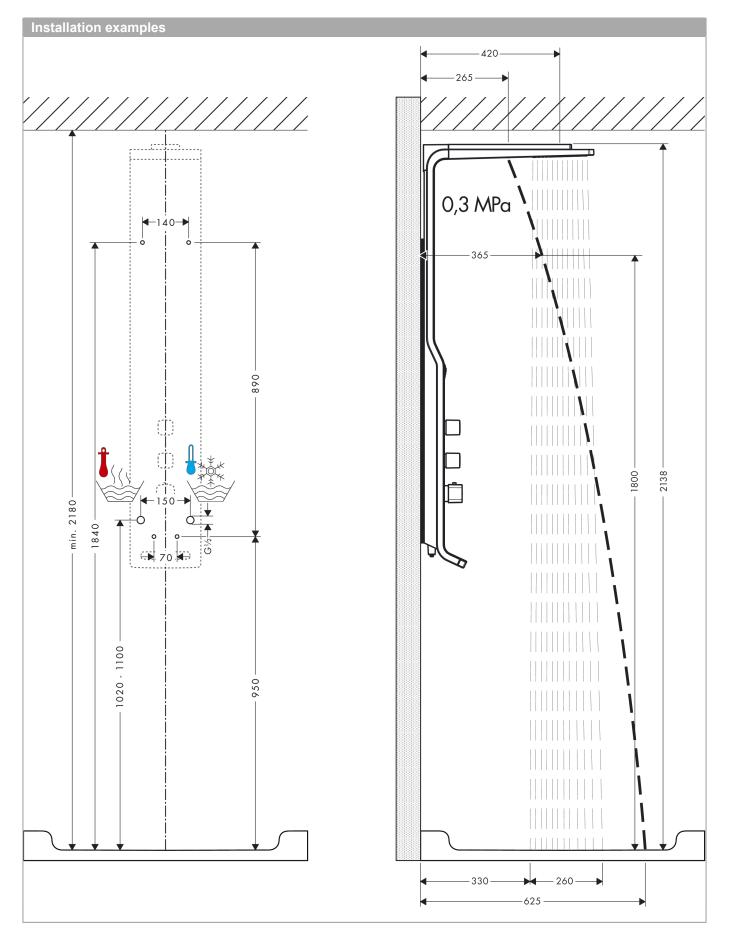

### product features

· overhead shower Raindance S 180 Air

shower head size: 180 mm
shower arm length: 420 mm
height adjustment: 200 mm

· spray type (overhead shower): RainAir, wide flood iet

flow rate RainAir (at 3 bar): 14 l/min
flow rate flood jet (at 3 bar): 17 l/min

· operating pressure: min. 2.2 bar / max. 10 bar

· scald protection at 40°

· adjustable hot water limitation

· isolated water conduction

· centre distance: 150 mm ± 12 mm

Connection thread ½"

· site: wall

 exposed design allows easy installation, all working parts are outside of the wall