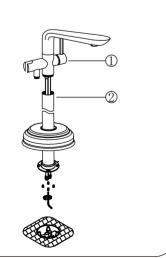

## Service Parts

# Helpful Tools SCREWDRIVER ADJUSTABLE WRENCH FLASHLIGHT SAFETY GLASSES

| No | Product Description | QTY |
|----|---------------------|-----|
| 1  | Control body        | 1   |
| 2  | Body Pipe           | 1   |
| 3  | Panel               | 1   |
| 4  | Water pipe          | 2   |
| 5  | N-box               | 1   |
| 6  | Expansion Screw     | 4   |
| 7  | Hand shower         | 1   |
| 8  | Shower hose         | 1   |
| 9  | Instruction         | 1   |
| 10 | Screw tool          | 1   |
|    |                     |     |