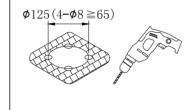

## Installation Method

Notice: The minimum floor depth required is 50 mm. When the floor depth undersized, and extra concrete block of 30 mm is needed. 1.Drill the hole on the floor to fit the N-box;

Pay special attention to the distance between Bathtub and N-box.

### **Installation Method**

4. Take special protection of N-box when doing the tile work.

5.Take out spare parts, cover, test parts and gradiometer.

6.Connect body by H8 screw tool.

7.Fix panel by M4 screw.