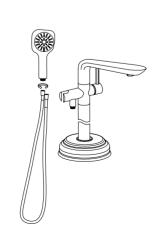

# Helpful Tools SCREWDRIVER ADJUSTABLE WRENCH FLASHLIGHT SAFETY GLASSES

| No | Product Description | QTY |
|----|---------------------|-----|
| 1  | Control body        | 1   |
| 2  | Body Pipe           | 1   |
| 3  | Panel               | 1   |
| 4  | Water pipe          | 2   |
| 5  | N-box               | 1   |
| 6  | Expansion Screw     | 4   |
| 7  | Hand shower         | 1   |
| 8  | Shower hose         | 1   |
| 9  | Instruction         | 1   |
| 10 | Screw tool          | 1   |
|    |                     |     |

**Installation Method** 

8.Connect control body and pipe.

9. Fix pipe in N-box, adjust position, fix panel by M5 screw.

10. Fix shower hose and hand shower.

11.Installation finished.

**Maintenance Method** 