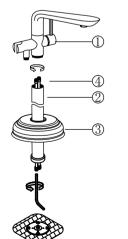

## Service Parts

# Helpful Tools SCREWDRIVER ADJUSTABLE WRENCH FLASHLIGHT SAFETY GLASSES

| No | Product Description | QTY |
|----|---------------------|-----|
| 1  | Control body        | 1   |
| 2  | Body Pipe           | 1   |
| 3  | Panel               | 1   |
| 4  | Water pipe          | 2   |
| 5  | N-box               | 1   |
| 6  | Expansion Screw     | 4   |
| 7  | Hand shower         | 1   |
| 8  | Shower hose         | 1   |
| 9  | Instruction         | 1   |
| 10 | Screw tool          | 1   |
|    |                     |     |