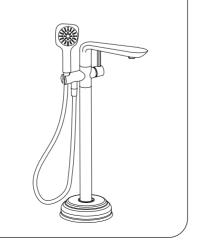

# Freestanding Bath / Shower Mixer

## Service Parts

# Helpful Tools SCREWDRIVER ADJUSTABLE WRENCH FLASHLIGHT SAFETY GLASSES

| No | Product Description | QTY |
|----|---------------------|-----|
| 1  | Control body        | 1   |
| 2  | Body Pipe           | 1   |
| 3  | Panel               | 1   |
| 4  | Water pipe          | 2   |
| 5  | N-box               | 1   |
| 6  | Expansion Screw     | 4   |
| 7  | Hand shower         | 1   |
| 8  | Shower hose         | 1   |
| 9  | Instruction         | 1   |
| 10 | Screw tool          | 1   |
|    |                     |     |