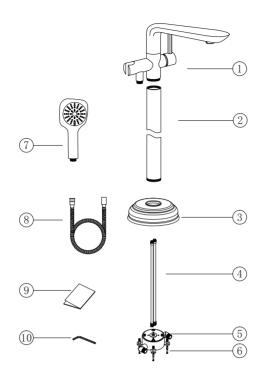

## Service Parts

# Helpful Tools SCREWDRIVER ADJUSTABLE WRENCH FLASHLIGHT SAFETY GLASSES

| No | Product Description | QTY |
|----|---------------------|-----|
| 1  | Control body        | 1   |
| 2  | Body Pipe           | 1   |
| 3  | Panel               | 1   |
| 4  | Water pipe          | 2   |
| 5  | N-box               | 1   |
| 6  | Expansion Screw     | 4   |
| 7  | Hand shower         | 1   |
| 8  | Shower hose         | 1   |
| 9  | Instruction         | 1   |
| 10 | Screw tool          | 1   |
|    |                     |     |