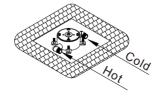

## Installation Method

Notice: The minimum floor depth required is 50 mm. When the floor depth undersized, and extra concrete block of 30 mm is needed. 1.Drill the hole on the floor to fit the N-box;

Pay special attention to the distance between Bathtub and N-box.

2.Adjust the level by gradiometer. Fix by M6 expansion screw.

3. Jointing hot and cold water joints. Ensure no lea kage.

301(2019/10

IGMX0301(2019/