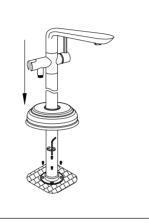

**Installation Method** 

8.Connect control body and pipe.

9. Fix pipe in N-box, adjust position, fix panel by M5 screw.

10. Fix shower hose and hand shower.

11.Installation finished.

**Maintenance Method** 