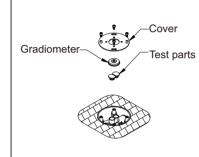

### **Installation Method**

4. Take special protection of N-box when doing the tile work.

5.Take out spare parts, cover, test parts and gradiometer.

6.Connect body by H8 screw tool.

7.Fix panel by M4 screw.