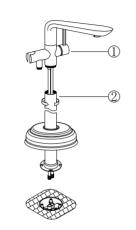

## Service Parts

# Helpful Tools SCREWDRIVER ADJUSTABLE WRENCH FLASHLIGHT SAFETY GLASSES

| No | Product Description | QTY |
|----|---------------------|-----|
| 1  | Control body        | 1   |
| 2  | Body Pipe           | 1   |
| 3  | Panel               | 1   |
| 4  | Water pipe          | 2   |
| 5  | N-box               | 1   |
| 6  | Expansion Screw     | 4   |
| 7  | Hand shower         | 1   |
| 8  | Shower hose         | 1   |
| 9  | Instruction         | 1   |
| 10 | Screw tool          | 1   |
|    |                     |     |