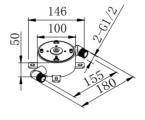

## Installation Method

Notice: The minimum floor depth required is 50 mm. When the floor depth undersized, and extra concrete block of 30 mm is needed. 1.Drill the hole on the floor to fit the N-box;

Pay special attention to the distance between Bathtub and N-box.

2.Adjust the level by gradiometer. Fix by M6 expansion screw.

3. Jointing hot and cold water joints. Ensure no lea kage.

301(2019/10

IGMX0301(2019/